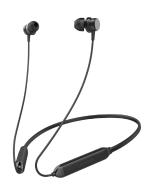

## **WIRELESS SPORT EARPHONE**

### Lenovo HE15 In-Ear Wired Earphones with built-in Mic

A delight in comfort and sound with heavy deep bass pumping out effortless tunes all day and night. With the built-in mic and volume slider you're always in and always on for that call. Finished in a metal casing, with ultra-soft gel-tips these are the perfect earphones with any smartphone.