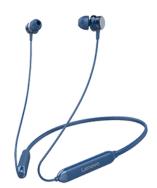

# HE 15

# EXTRA BASS &

HD SOUND





## **IPX5**

SWEAT & WATER RESISTANT



12H PLAYING TIME 240H STAND BY



PERFECT FIT GEL TIPS



#### Product code: EAN code: HE15 BLACK 6970648211479 HE15 BLUE 6970648211738

## **WIRELESS SPORT EARPHONE**



### Lenovo HE15 In-Ear Wired Earphones with built-in Mic

A delight in comfort and sound with heavy deep bass pumping out effortless tunes all day and night. With the built-in mic and volume slider you're always in and always on for that call. Finished in a metal casing, with ultra-soft gel-tips these are the perfect earphones with any smartphone.





#### PRODUCT SPECIFICATION:

| Model:                   | HE15                            |
|--------------------------|---------------------------------|
| Bluetooth features:      | A2DP, HFP, HSP, AVRCP           |
| Sensitivity:             | 105± 3dB, At 1KHz               |
| Impedance:               | 16 Ω                            |
| Chipset:                 | BK3266                          |
| Frequency Range:         | 20Hz ~ 20kHz                    |
| Standby time:            | ≥ 240H                          |
| Charging time:           | ≤ 2H                            |
| Battery capacity:        | 3.7V / 160mAh                   |
| Cable length:            | 200±10mm                        |
| Working Voltage:         | 1.0V - 10V stantard voltage: 3V |
| Current con