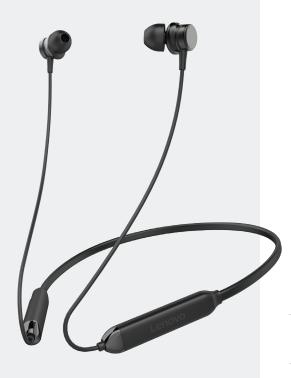

## **WIRELESS SPORT EARPHONE**

### Lenovo HE15 In-Ear Wired Earphones with built-in Mic

A delight in comfort and sound with heavy deep bass pumping out effortless tunes all day and night. With the built-in mic and volume slider you're always in and always on for that call. Finished in a metal casing, with ultra-soft gel-tips these are the perfect earphones with any smartphone.