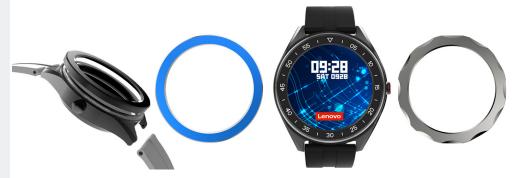

## Lenovo R1 Smartwatch with Lenovo Sport App suitable for Android and iOS also links to apple health optionally and change design with your preferred style

R1 Classic full round style smartwatch tells the time, tracks your steps, monitors your health, keeps you connected, also directly on Apple health, displays your calls and keeps you active, including 7 different sport modes. Our first DIY design includes 3 interchangle bezels and 2 straps changing the look to match your day, your mood.

## **SMARTWATCH**

**IP68**3 ATM WATERPROOF

LINKS TO APPLE HEART

TRACK 7 DIFFERENT SPORTS

**DIY DESIGN** 3 BEZELS & 2 STRAPS

GREAT BATTERY PERFORMANCE

HEART RATE & SLEEP MONITOR

MESSAGES & SOCIAL MEDIA