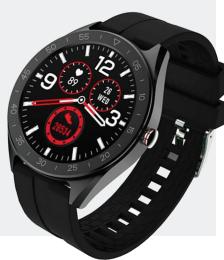

## **SMARTWATCH**

**IP68**3 ATM WATERPROOF

LINKS TO APPLE HEART

TRACK 7 DIFFERENT SPORTS

**DIY DESIGN** 3 BEZELS & 2 STRAPS

GREAT BATTERY PERFORMANCE

HEART RATE & SLEEP MONITOR

MESSAGES & SOCIAL MEDIA

## Lenovo R1 Smartwatch with Lenovo Sport App suitable for Android and iOS also links to apple health optionally and change design with your preferred style

R1 Classic full round style smartwatch tells the time, tracks your steps, monitors your health, keeps you connected, also directly on Apple health, displays your calls and keeps you active, including 7 different sport modes. Our first DIY design includes 3 interchangle bezels and 2 straps changing the look to match your day, your mood.